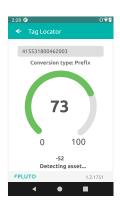

#### Locate

You can also use the RFID handheld scanner to search for your tagged goods.

You select a tag and an audio-visual signal indicates the degree of your proximity to the tag (and thus to your product).