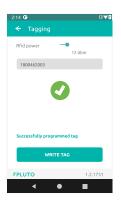

#### Tag

You use the RFID handheld scanner to programme an RFID tag to contain the unique information about your product. You can enter the data manually or you scan a barcode and programme it into the RFID tag. You then apply the RFID tag to your product.

PLUTO also offers the option of converting GS1 EPC to GS1 Barcode.