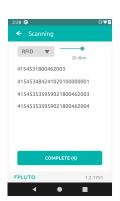

#### Scan

You can quickly scan tagged goods with the RFID handheld scanner. The information is read and stored. The use of filters enables to convert the stored data to a local file (.csv) or forward it to a REST API or a message queue.