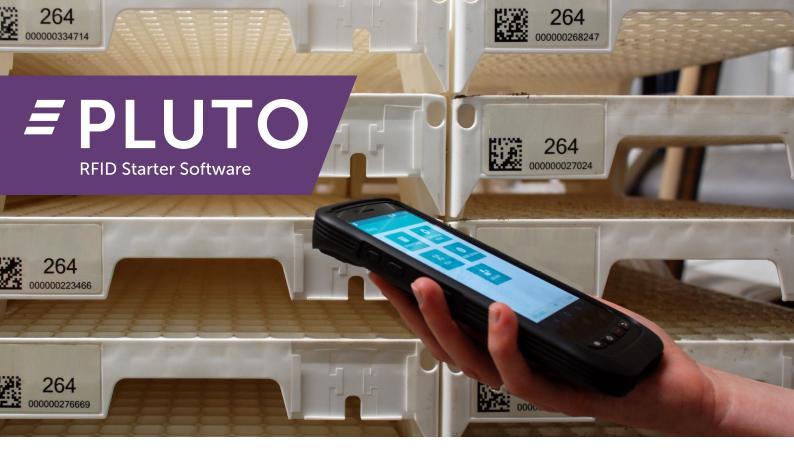

## **PLUTO RFID Starter Software**

A set of basic functionalities on an RFID handheld scanner offers you a practical introduction to the benefits of RFID technology.

## **PLUTO RFID Starter Software**

introduces you to the world of RFID technology. All you need is an RFID handheld scanner with software and RFID tags to quickly and accurately identify and locate your goods.

#### Tag

You use the RFID handheld scanner to programme an RFID tag to contain the unique information about your product. You can enter the data manually or you scan a barcode and programme it into the RFID tag. You then apply the RFID tag to your product.