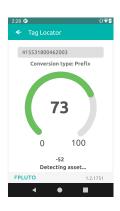

#### Locate

You can also use the RFID handheld scanner to search for your tagged goods.

You select a tag and an audio-visual signal indicates the degree of your proximity to the tag (and thus to your product).